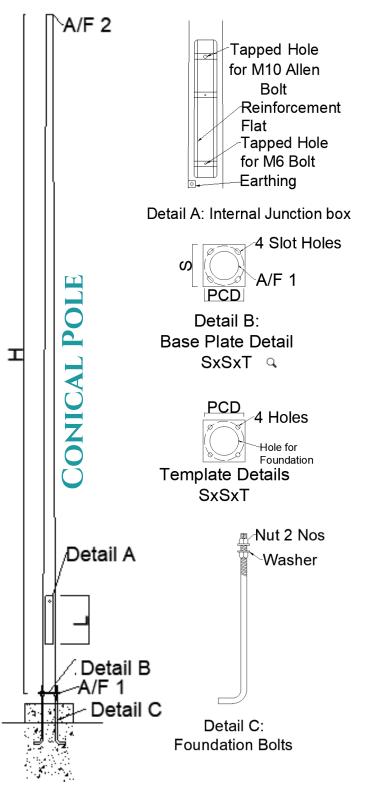

# \* K L INDUSTRIES

| Height | Bottom Dia | TOP DIA | Thickness | BASE PLATE | BOLT                 | Foundation Details |             |
|--------|------------|---------|-----------|------------|----------------------|--------------------|-------------|
| Н      | A/F 1      | A/F 2   | Т         | SXSXT      | <b>SPECIFICATION</b> | PCD                | Thread      |
| (M)    | (MM)       | (MM)    | (MM)      | (MM)       | (MM)                 | (MM)               | Length (MM) |
| 3      | 70         | 130     | 3 / 4     | 200x200x12 | 16x450               | 200                | 80          |
| 4      | 70         | 130     | 3 / 4     | 200x200x12 | 16x450               | 200                | 80          |
| 5      | 70         | 130     | 3 / 4     | 200x200x12 | 16x600               | 200                | 80          |
| 6      | 70         | 130     | 3 / 4     | 200x200x12 | 20x600               | 200                | 100         |
| 7      | 70         | 130     | 3 / 4     | 220x220x12 | 20x700               | 205                | 100         |
| 8      | 70         | 135     | 3 / 4     | 225x225x16 | 20x750               | 210                | 100         |
| 9      | 70         | 155     | 3 / 4     | 260x260x16 | 24x750               | 250                | 125         |
| 9      | 100        | 200     | 3 / 4     | 300x300x16 | 24x750               | 300                | 125         |
| 10     | 70         | 175     | 3 / 4     | 275x275x16 | 24x750               | 270                | 125         |
| 11     | 90         | 210     | 3 / 4     | 300x300x20 | 24x750               | 300                | 125         |
| 12     | 90         | 240     | 3 / 4     | 320x320x20 | 24x850               | 325                | 125         |

## STANDARD FEATURES

- ... Made of High Tensile Strength MS Sheet.
- ... MS sheet is cut on high speed CNC plasma cutting machine
- :. Automated SAW welded Shaft
- ... Modern Inbuilt Junction Box
- ∴ Poles are available with various types brackets
- ∴ Rust proof, Poles are hot dip galvanized by7 tank process
- ... PU painted poles are also available on request
- ∴ Template is provided as per PCD of the base plate for hassle free foundation
- :. Slots provided on the base plate for ease of erection on foundation bolts
- ∴ Poles are designed with international standards to withstand wind speed up to 180kmph
- : Easy to replace