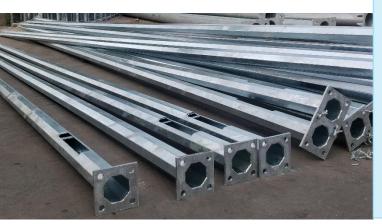

# **POLYGONAL POLES**

- : K L Industries manufactures various types of Octagonal, Conical and Tubular Poles in its plant
- ∴ Poles are offered from 3 meters up to 14.5 meters as per the requirement, material thickness offered is 3 to 6 MM as per customers specification and design
- The shaft is in one piece SAW welded after cutting it on high-speed CNC plasma Machine and bending of hydraulic press
- : Poles are provided with marauder resistant and flush finish with ease access and water resistant

## STANDARD FEATURES

- ... Made of High Tensile Strength MS Sheet.
- ... MS sheet is cut on high speed CNC plasma cutting machine
- :. Automated SAW welded Shaft
- ... Modern Inbuilt Junction Box
- ∴ Poles are available with various types brackets
- ∴ Rust proof, Poles are hot dip galvanized by7 tank process
- ... PU painted poles are also available on request
- ∴ Template is provided as per PCD of the base plate for hassle free foundation
- :. Slots provided on the base plate for ease of erection on foundation bolts
- ∴ Poles are designed with international standards to withstand wind speed up to 180kmph
- : Easy to replace