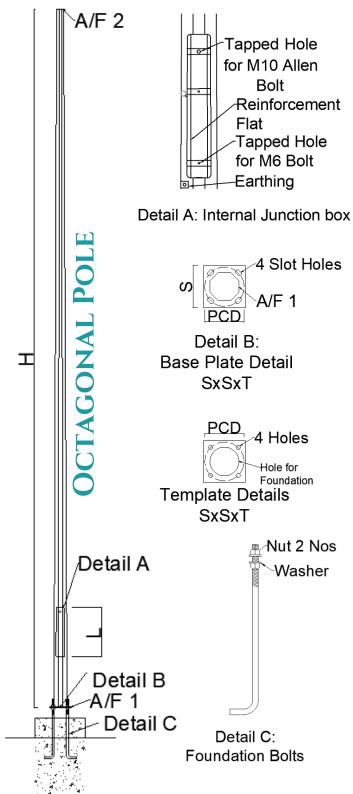

# \* K L INDUSTRIES

| Height | Bottom Dia | TOP DIA | Thickness | BASE PLATE | BOLT                 | Foundation Details |             |
|--------|------------|---------|-----------|------------|----------------------|--------------------|-------------|
| Н      | A/F 1      | A/F 2   | Т         | SXSXT      | <b>SPECIFICATION</b> | PCD                | Thread      |
| (M)    | (MM)       | (MM)    | (MM)      | (MM)       | (MM)                 | (MM)               | Length (MM) |
| 3      | 70         | 130     | 3 / 4     | 200x200x12 | 16x450               | 200                | 80          |
| 4      | 70         | 130     | 3 / 4     | 200x200x12 | 16x450               | 200                | 80          |
| 5      | 70         | 130     | 3 / 4     | 200x200x12 | 16x600               | 200                | 80          |
| 6      | 70         | 130     | 3 / 4     | 200x200x12 | 20x600               | 200                | 100         |
| 7      | 70         | 130     | 3 / 4     | 220x220x12 | 20x700               | 205                | 100         |
| 8      | 70         | 135     | 3 / 4     | 225x225x16 | 20x750               | 210                | 100         |
| 9      | 70         | 155     | 3 / 4     | 260x260x16 | 24x750               | 250                | 125         |
| 9      | 100        | 200     | 3 / 4     | 300x300x16 | 24x750               | 300                | 125         |
| 10     | 70         | 175     | 3 / 4     | 275x275x16 | 24x750               | 270                | 125         |
| 11     | 90         | 210     | 3 / 4     | 300x300x20 | 24x750               | 300                | 125         |
| 12     | 90         | 240     | 3 / 4     | 320x320x20 | 24x850               | 325                | 125         |

## STANDARD FEATURES

- ... Made of High Tensile Strength MS Sheet.
- ... MS sheet is cut on high speed CNC plasma cutting machine
- :. Automated SAW welded Shaft
- ... Modern Inbuilt Junction Box
- ∴ Poles are available with various types brackets
- ∴ Rust proof, Poles are hot dip galvanized by7 tank process
- ... PU painted poles are also available on request
- ∴ Template is provided as per PCD of the base plate for hassle free foundation
- :. Slots provided on the base plate for ease of erection on foundation bolts
- ∴ Poles are designed with international standards to withstand wind speed up to 180kmph
- : Easy to replace