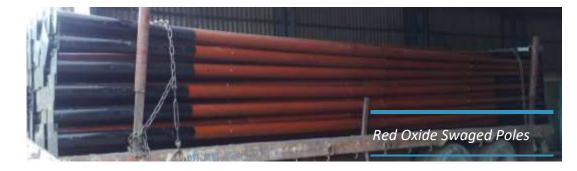

#### SWAGED / STEP DRAWN / BEND POLES

Poles are manufactured from three or two pipes as per the requirement of the buyer. To light up any area, yard, society, factory, office, street or highways light poles are used. They are made as per the application and specific requirement of the contractor or supplier. They available with number of fittings and accessories. Flexibility is maintained as any numbers of fittings can be fitted and any accessory can be added as per Design. Tubular poles are also used for Distribution lines.

#### **STANDARDS:**

- Length: Up to 14mtrs
- Thickness: up to 6mm.
- Automated welding by Automatic SAW Welder.
- Coating: Hot dip Galvanized / PU Painted / Red Oxide Painted

🛧 K L INDUSTRIES

• Flexibility to mount accessories and brackets