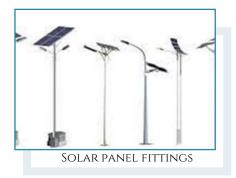

#### **SOLAR POLES**

In outskirts where electricity is scarce solar poles are used to illuminate the area and provide safe passage for everyone. Special junction box is fitted with batteries for charging and storing power as per the requirements and fittings for solar panel mounting.

# **ACCESSORIES**

- 1. Bracket
- 2. Foundation Bolts
- 3. Cable Protection Pipes
- 4. Junction Box
- 5. Junction Box Mounting Accessories
- 6. Camera Mounting Accessories
- 7. Solar Mounting Accessories
- 8. Gantries