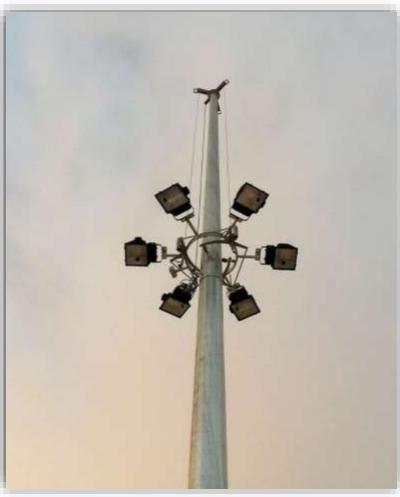

# HIGH MAST

#### MANUAL / MOTORIZED MAST

It is used at sites requiring lighting over a large area. The pole that the lighting is mounted on is generally at least 12m tall. Most units have four, six or eight lights in the ring, with three, five, ten, twelve and sixteen lights used in rarer instances.

Maintenance of these systems are done by lowering the luminaire ring from the mast head to the base using a winch or motor to the ground or at a height accessible and located in areas to allow for easier access without disrupting traffic.

Available in different types and shapes of carriage for suspension of fittings are conferred for balancing. In Aerodynamic shape and automatically strong to manage the wind speed. With Easy installation

Polygonal cross section, presenting a visually aesthetic appearance with performance and reliable service.

The design life of the mast is a minimum of 10 years.