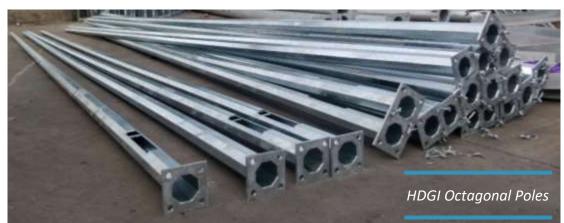

# POLYGONAL POLES

#### **OCTAGONAL / CONICAL / HEXAGONAL POLES**

Tapered poles are manufactured from MS Sheet of 3 /4 MM thick HR Coil, the sheet is cut into length and then into trapezium shape and then fold into octagonal or conical shape as per the requirement and weld it vertically with automated SAW welder. Internal Junction box is designed and base plate is welded to the bottom.