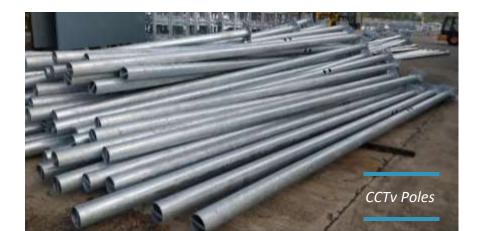

#### MID-HINGED / SURVEILLANCE / FLOOD LIGHTING POLES

These poles are made for specific purpose and for specific area where maintenance vehicle cannot reach or surveillance is required in any society, factory or street. Flood lighting poles are used to illuminate larger area or ground for sports.