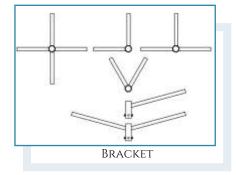

# **ACCESSORIES**

- 1. Bracket
- 2. Foundation Bolts
- 3. Cable Protection Pipes
- 4. Junction Box
- 5. Junction Box Mounting Accessories
- 6. Camera Mounting Accessories
- 7. Solar Mounting Accessories
- 8. Gantries

Red Oxide painted Bracket