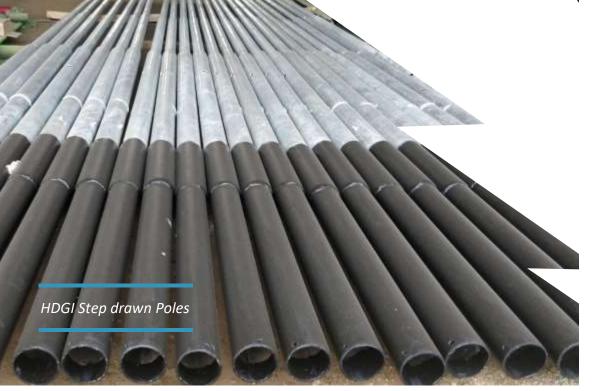

### TUBULAR POLES

#### SWAGED / STEP DRAWN / BEND POLES

Poles are manufactured from three or two pipes as per the requirement of the buyer. To light up any area, yard, society, factory, office, street or highways light poles are used. They are made as per the application and specific requirement of the contractor or supplier. They available with number of fittings and accessories. Flexibility is maintained as any numbers of fittings can be fitted and any accessory can be added as per Design. Tubular poles are also used for Distribution lines.