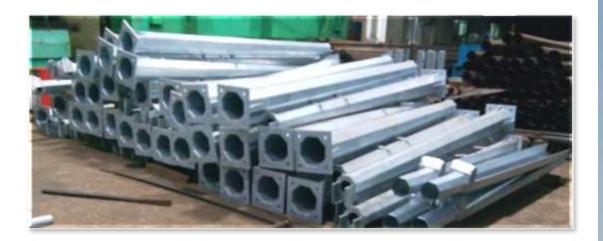

# POLYGONAL POLES

#### **OCTAGONAL / CONICAL / HEXAGONAL POLES**

Tapered poles are manufactured from MS Sheet of 3 /4 MM thick HR Coil, the sheet is cut into length and then into trapezium shape and then fold into octagonal or conical shape as per the requirement and weld it vertically with automated SAW welder. Internal Junction box is designed and base plate is welded to the bottom.

#### **SQUARE / TRIANGULAR POLES**

These are also considered as designer poles as it gives aesthetic looks. These poles are generally used in gardens and corporate offices. Poles are PU painted after galvanizing to increase the aesthetic looks even further. Special casted fittings are used that is directly attached on the shaft.