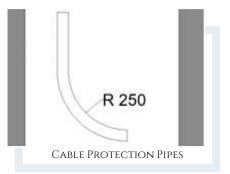

# **ACCESSORIES**

- 1. Bracket
- 2. Foundation Bolts
- 3. Cable Protection Pipes
- 4. Junction Box
- 5. Junction Box Mounting Accessories
- 6. Camera Mounting Accessories
- 7. Solar Mounting Accessories
- 8. Gantries